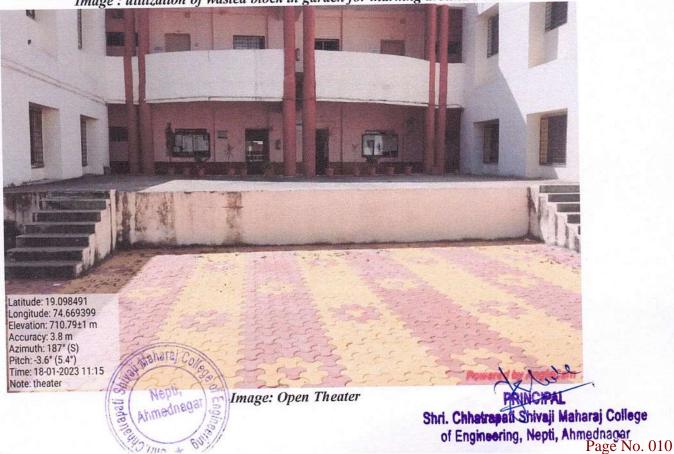

#### Waste recycling system

Solid waste like tested concrete blocks generated in civil department are used in construction of open theatre in front of library and making the borders around the trees.