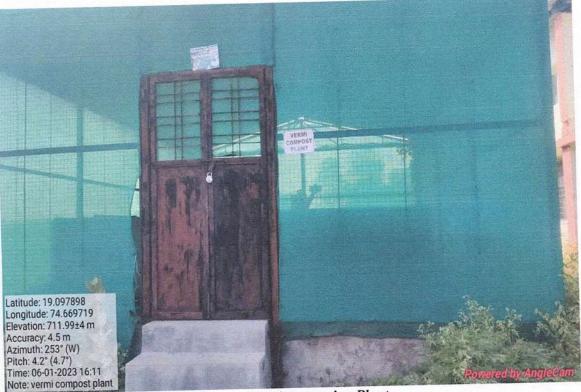

### Solid waste management

Latitude: 19.097902
Longitude: 74.669688
Elevation: 711.9942 m
Accuracy: 3.0 m
Aczimuth: 285' (W)
Pitch: 17.7' (10.8')
Time: 06-01-2023 16:12
Note: vermi compost 1

Image: Vermicomposting tank